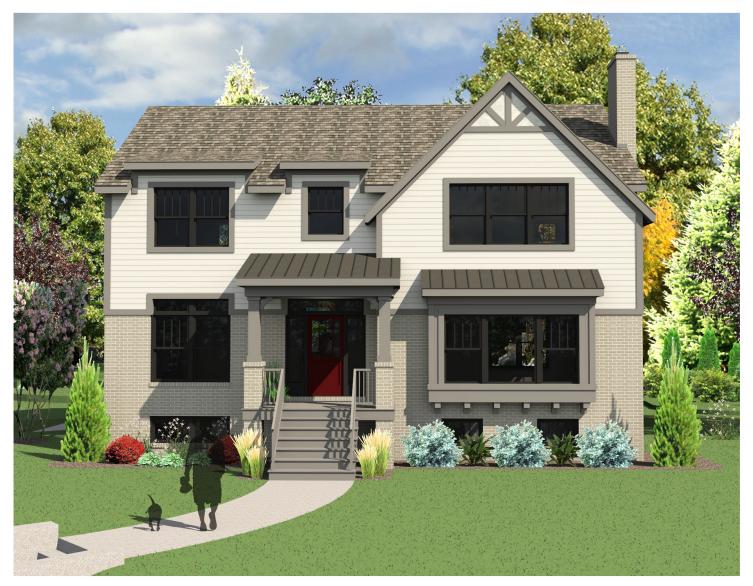

# 2100 PATRICK HENRY DRIVE - FRONT ELEVATION

CONDITIONED AREA = 3,613 SQUARE FEET