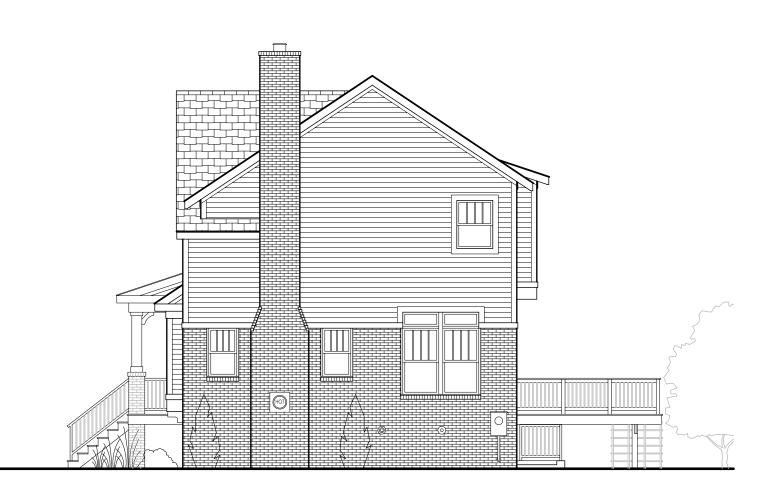

00 PATRICK HENRY DRIVE - FRONT ELEVATION

CONDITIONED AREA = 3,613 SQUARE FEET



#### 2100 PATRICK HENRY DRIVE - PROPOSED FRONT ELEVATION

SCALE: 1/8" = 1'-0"

TOTAL SQUARE FOOTAGE: 3,616 SQ. FT.

SCALE: 1/8" = 1'-0"

THIS DESIGN PROPOSAL IS FOR ILLUSTRATIVE PURPOSES ONLY AND NOT PART OF A LEGAL CONTRACT, THE BUILDER RESERVES THE RIGHT TO MAKE CHANGES, WITHOUT NOTICE OR OBLIGATION. 2025 @ KULINGKI GROUP ARCHITECTS, P.C. EXPRESSLY RESERVES ITS COMMON LAW AND OTHER PROPERTY RIGHTS IN THESE PLANS. THESE PLANS ARE NOT TO BE REPRODUCED, CHANGED, OR COPIED IN ANY FORM OR MATTER WHATSOEVER, NOR ARE THEY TO BE ASSIGNED TO ANY THIRD PARTY, WITHOUT FIRST OBTAINING THE EXPRESS WRITTEN PERMISSION AND CONSENT OF KULINGKI GROUP ARCHITECTS.

### 2100 PATRICK HENRY DRIVE - PROPOSED RIGHT SIDE ELEVATION





# 2100 PATRICK HENRY DRIVE - PROPOSED REAR ELEVATION

SCALE: 1/8" = 1'-0"



### 2100 PATRICK HENRY DRIVE - PROPOSED LEFT SIDE ELEVATION

SCALE: 1/8" = 1'-0"



## 2100 PATRICK HENRY DRIVE - PROPOSED BASEMENT PLAN

SCALE: 1/8" = 1'-0"

SQUARE FOOTAGE: 1,192 SQ. FT.



#### 2100 PATRICK HENRY DRIVE - PROPOSED 1ST FLOOR PLAN

SCALE: 1/8" = 1'-0"

#### SQUARE FOOTAGE: 1,211 SQ. FT.



#### 2100 PATRICK HENRY DRIVE - PROPOSED 2ND FLOOR PLAN

SCALE: 1/8" = 1'-0"

SQUARE FOOTAGE: 1,213 SQ. FT.