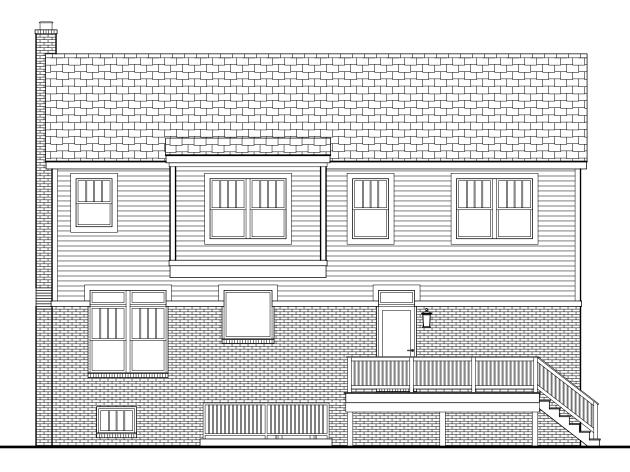

PATRICK HENRY DRIVE - FRONT ELEVATION

CONDITIONED AREA = 3,613 SQUARE FEET



#### 2100 PATRICK HENRY DRIVE - PROPOSED FRONT ELEVATION

SCALE: 1/8" = 1'-0"

TOTAL SQUARE FOOTAGE: 3,616 SQ. FT.

SCALE: 1/8" = 1'-0"

THIS DESIGN PROPOSAL IS FOR ILLUSTRATIVE PURPOSES ONLY AND NOT PART OF A LEGAL CONTRACT, THE BUILDER RESERVES THE RIGHT TO MAKE CHANGES, WITHOUT NOTICE OR OBLIGATION. 2025 @ KULINGKI GROUP ARCHITECTS, P.C. EXPRESSLY RESERVES ITS COMMON LAW AND OTHER PROPERTY RIGHTS IN THESE PLANS. THESE PLANS ARE NOT TO BE REPRODUCED, CHANGED, OR COPIED IN ANY FORM OR MATTER WHATSOEVER, NOR ARE THEY TO BE ASSIGNED TO ANY THIRD PARTY, WITHOUT FIRST OBTAINING THE EXPRESS WRITTEN PERMISSION AND CONSENT OF KULINGKI GROUP ARCHITECTS.

### 2100 PATRICK HENRY DRIVE - PROPOSED RIGHT SIDE ELEVATION





# 2100 PATRICK HENRY DRIVE - PROPOSED REAR ELEVATION

SCALE: 1/8" = 1'-0"



### 2100 PATRICK HENRY DRIVE - PROPOSED LEFT SIDE ELEVATION

SCALE: 1/8" = 1'-0"



## 2100 PATRICK HENRY DRIVE - PROPOSED BASEMENT PLAN

SCALE: 1/8" = 1'-0"

SQUARE FOOTAGE: 1,192 SQ. FT.



#### 2100 PATRICK HENRY DRIVE - PROPOSED 1ST FLOOR PLAN

SCALE: 1/8" = 1'-0"

#### SQUARE FOOTAGE: 1,211 SQ. FT.



#### 2100 PATRICK HENRY DRIVE - PROPOSED 2ND FLOOR PLAN

SCALE: 1/8" = 1'-0"

SQUARE FOOTAGE: 1,213 SQ. FT.