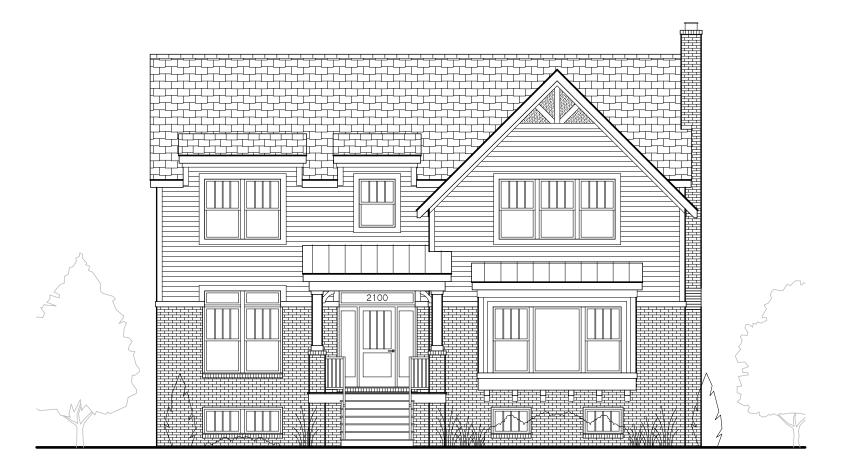

#### 2100 PATRICK HENRY DRIVE - PROPOSED FRONT ELEVATION

SCALE: 1/8" = 1'-0"

TOTAL SQUARE FOOTAGE: 3,616 SQ. FT.

SCALE: 1/8" = 1'-0"

THIS DESIGN PROPOSAL IS FOR ILLUSTRATIVE PURPOSES ONLY AND NOT PART OF A LEGAL CONTRACT, THE BUILDER RESERVES THE RIGHT TO MAKE CHANGES, WITHOUT NOTICE OR OBLIGATION. 2025 @ KULINGKI GROUP ARCHITECTS, P.C. EXPRESSLY RESERVES ITS COMMON LAW AND OTHER PROPERTY RIGHTS IN THESE PLANS. THESE PLANS ARE NOT TO BE REPRODUCED, CHANGED, OR COPIED IN ANY FORM OR MATTER WHATSOEVER, NOR ARE THEY TO BE ASSIGNED TO ANY THIRD PARTY, WITHOUT FIRST OBTAINING THE EXPRESS WRITTEN PERMISSION AND CONSENT OF KULINGKI GROUP ARCHITECTS.