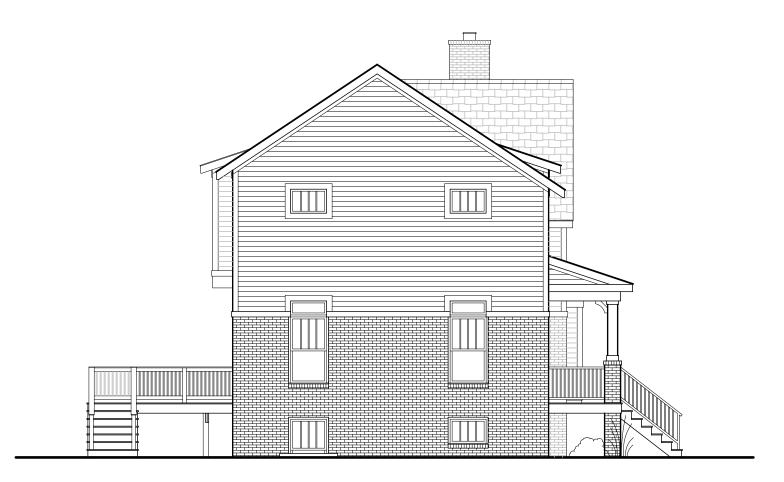

### 2100 PATRICK HENRY DRIVE - PROPOSED RIGHT SIDE ELEVATION

### 2100 PATRICK HENRY DRIVE - PROPOSED LEFT SIDE ELEVATION

SCALE: 1/8" = 1'-0"