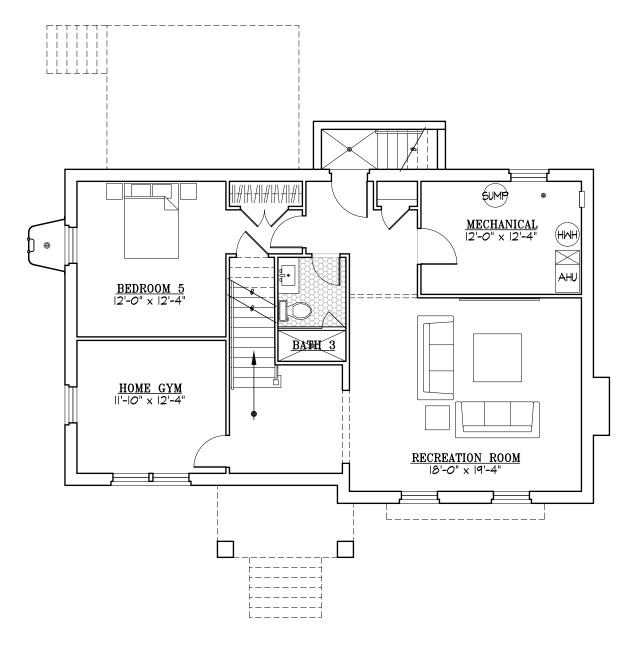

## 2100 PATRICK HENRY DRIVE - PROPOSED BASEMENT PLAN

SCALE: 1/8" = 1'-0"

SQUARE FOOTAGE: 1,192 SQ. FT.