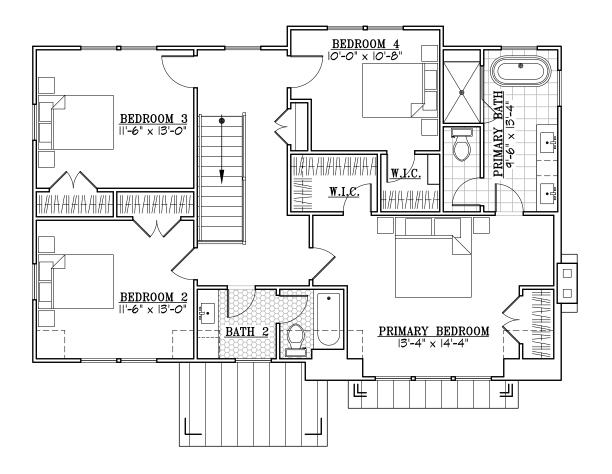

#### 2100 PATRICK HENRY DRIVE - PROPOSED 2ND FLOOR PLAN

SCALE: 1/8" = 1'-0"

SQUARE FOOTAGE: 1,213 SQ. FT.