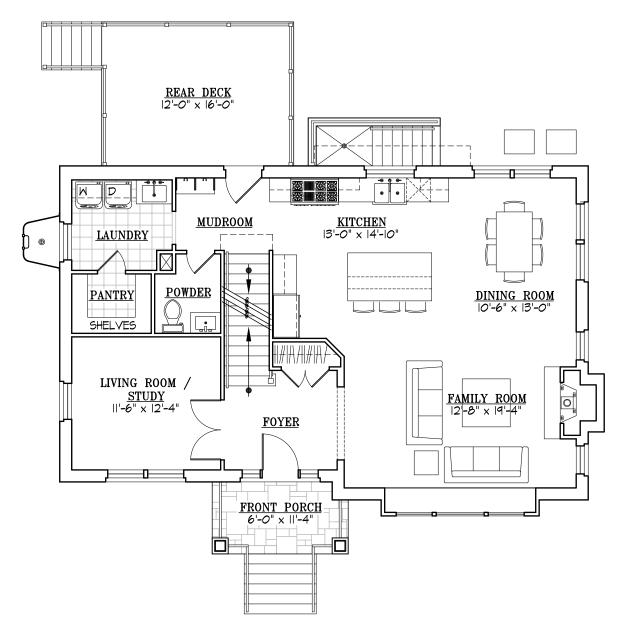

#### 2100 PATRICK HENRY DRIVE - PROPOSED 1ST FLOOR PLAN

SCALE: 1/8" = 1'-0"

#### SQUARE FOOTAGE: 1,211 SQ. FT.